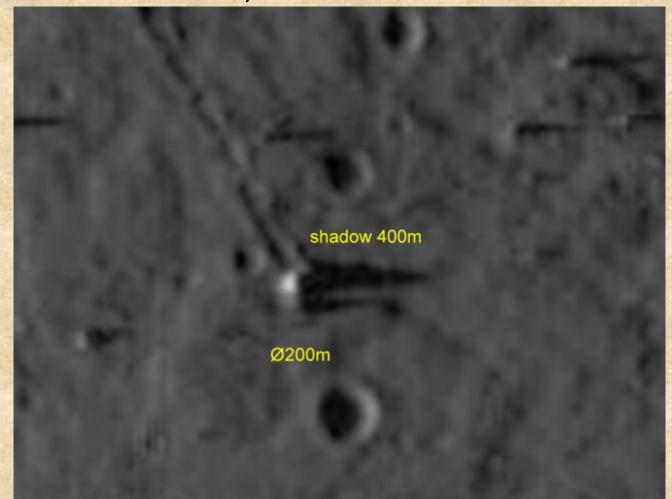

Question - We actually have on our Moon a great mother ship that was photographed by our probes, and the ruins of cities of ancient civilizations. Is there some story, or not?

- A long, long time ago, there were settlements on the moon of various races. The Earth has a diversity of life that few thousands of planets in the universe have, due to the large quantity of water. Few planets are in a temperature zone that is feasible with great amount of free water in nature. Several races have fought for control of the Earth, and in those ancient times, there was not a Community Galactica to impose any rules. The

Community Galactica has existed for only 11 million years; this is a very short period of time in terms of the universe. The struggles for control of planets happened before. The moon was the scene of several battles, and there were many large transport ships and small attack ships killed, as well as facilities left in ruins on its surface. There are also huge underground facilities on the Moon, some abandoned, but still in very good condition, and others in full operation. This is part of the Moon history. But in time, you will know everything because the Moon will be around for many millennia, we hope!