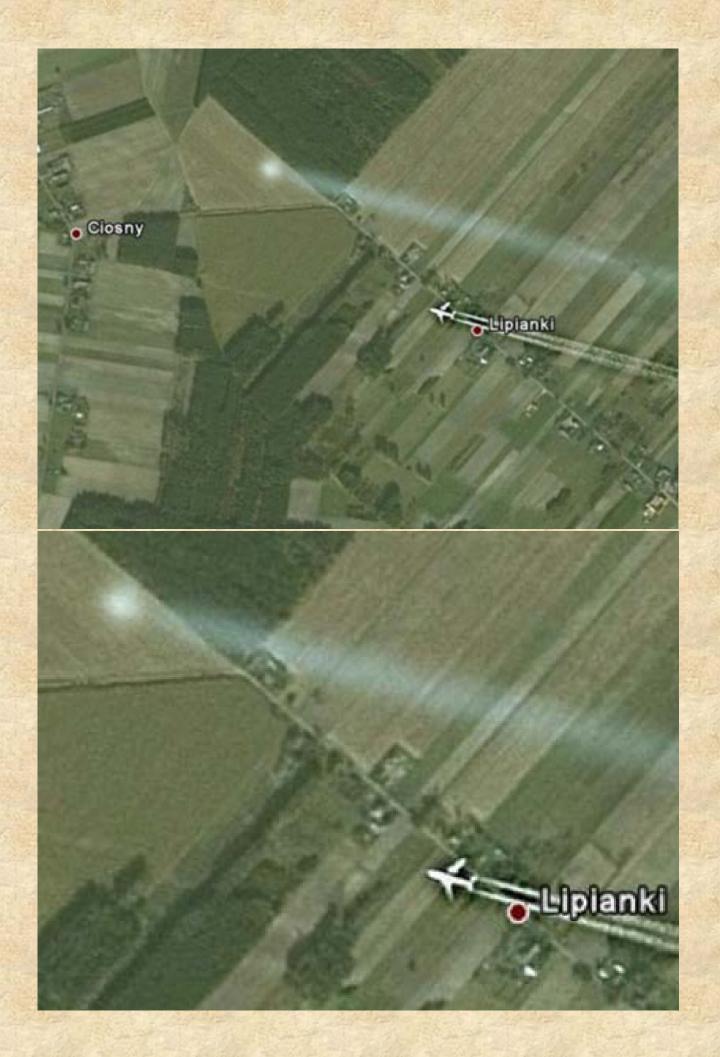

Question: Let's move on to another more mild curiosity I have. Are you guys making the crop circles?

- The drawings in plantations are mostly gifts made by tourist ships. Sometimes the ship becomes invisible in the vicinity to observe the human reaction to the cartoons. They shoot and take a souvenir. Some pictures show the knowledge they have of the past of planet Earth. Since the first tribes of humans, there has been tourism on the planet Earth. If you listen, there are designs with characteristics of various cultures that already existed here. Others are representative of their own regions of the universe or of their own cultures. They are left literally as gifts. A magnetic beam is used to momentarily increase the magnetic force of gravity at ground level and therefore, in a sense, "throws" the design plans down by the weight of the beams going through. Nothing touches them; it is only the magnetic effect.