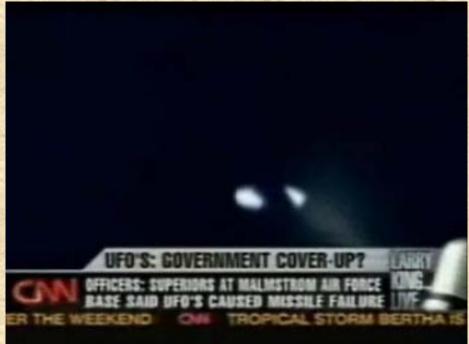

formed. Mountains may be the first to fall. The best solution, still, the oceans, but it will not be easy to keep sailing in some regions.

- Don't use to run to other regions in search of safety, no place is safe in this rearrangement of the planet. You can postpone the inevitable for days or months, but the planet will only stabilize during 2013. Remember to keep your personal frequency at a high level, only this attitude can somehow help you and your family. Avoid follow instructions of your governments, try to survive without the sacrifice of other like, try it through without harming others, otherwise not worth to survive.

Question - Mythi, This video was released showing a probe in acting against a missile test launch in Vandenberg Air Force Base. Could you tell us what it is?







- Yes, this is a probe Pleiades, for being extremely fast, may disable nuclear warheads as well as navigation systems, even if the missile has already been released, it's much slow to our standards. The probe can reach 100 miles per second if needed. As I said, the Pleiades are the responsibility of the deactivation of such weapons throughout the world.

Question - In this satellite photo, we have an object beyond a plane, it is a probe? A spaceship? Why is not visible in the picture?



- This photo shows a spaceship passing your plane at a speed much greater than his. The speed is greater than the shutter of the camera from your satellite so it only records the trace of the passage. This ship must be traveling at a speed greater than 5000 miles per hour, slow for him but too fast for t