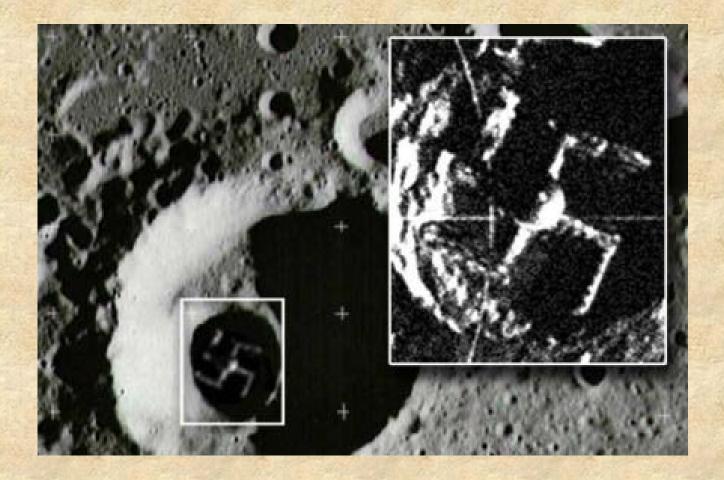

Question - We actually have on our Moon a great mother ship that was photographed by our probes, and the ruins of cities of ancient civilizations. Is there some story, or not?

- A long, long time ago, there were settlements on the moon of various races. The Earth has a diversity of life that few thousands of planets in the universe have, due to the large quantity of water. Few planets are in a temperature zone that is feasible with great amount of free water in nature. Several races have fought for control of the Earth, and in those ancient times, there was not a Community Galactica to impose any rules. The

Community Galactica has existed for only 11 million years; this is a very short period of time in terms of the universe. The struggles for control of planets happened before. The moon was the scene of several battles, and there were many large transport ships and small attack ships killed, as well as facilities left in ruins on its surface. There are also huge underground facilities on the Moon, some abandoned, but still in very good condition, and others in full operation. This is part of the Moon history. But in time, you will know everything because the Moon will be around for many millennia, we hope!