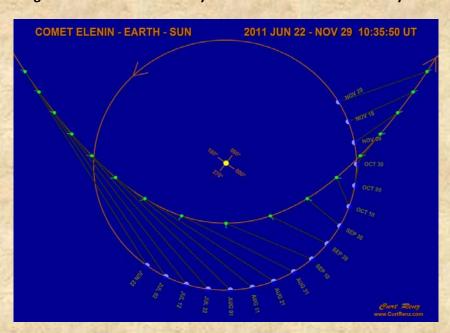

Question - We have news of a planet that would be part of our solar system with an elliptical orbit that will pass through the solar system at the end of 2012 by our calendar, causing the inversion of the magnetic poles and other disasters. The name of this planet would be Nibiru or Planet X. This news is well-founded or not?

- There really is a planet with a 3,600-year-long orbit long than that belongs to the solar system. The Sumerians believed that aliens who were here observing and monitoring the phenomenon belonged this planet, but the aliens they called Anunaquis did not come from it because it's an uninhabited planet. It spends most of its orbit at extremely low temperatures and in complete darkness. The change of the magnetic poles will be an effect of the change of hemisphere of the galaxy. If you draw a line from the center to the edges of the galaxy, you see that it has an upper and a lower, like hemispheres on Earth. When you're in the northern hemisphere when the water drains, it swirls in a counterclockwise direction, and in the southern hemisphere, the swirl is inverted. It's the same principle. When Earth crosses the line of the hemisphere of the galaxy the magnetic fields of the poles will reverse course. The alignment will take place in late 2012 and after that, the magnetic field will begin to switch. When the fields alternate at any given time, they are close to zero. This process greatly diminishes the protection of Earth against particles emitted by the sun that will have tremendous activity in 2012, and this will cause major changes in climate and ocean currents. Large instabilities such as hurricanes and tornadoes will spread through Earth's atmosphere. The closest this planet will get to the Earth is 1.5 times the distance between Earth and Sun. It is almost three times bigger than the Earth. Its proximity will cause instabilities in the surface of the Sun with an increase in solar flares. This planet you call Nibiru, Marduk, Hercolubus, or Eris, will not be the villain of the story, only an accomplice.