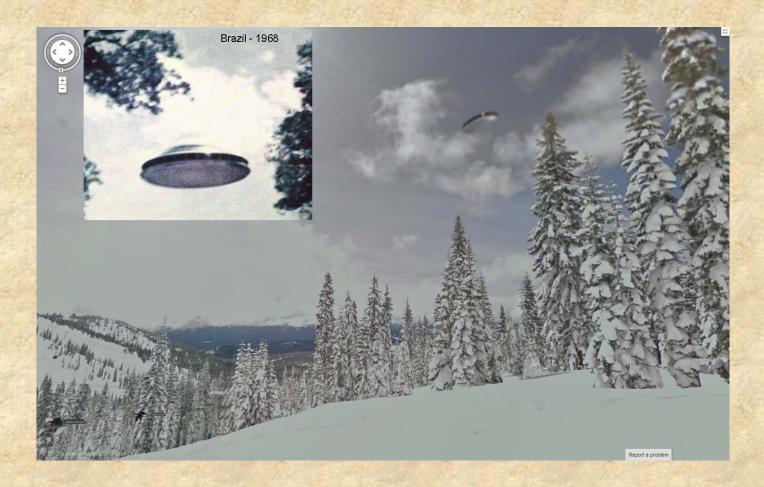

in a very good location and will be happy with the new development opportunity.
- I shall communicate again so is necessary to inform you of the next steps. Be well every one.

Captain Bill - November, 2013

# **GOOGLE MAPS**

I am placing this information out of curiosity. A spacecraft type used by Mythi few years ago was photographed in several pictures by Google Maps in Mount Shasta, California, U.S.. According Mythi reported, this type of spacecraft was very popular a few decades ago, and is still in use by various cultures from Andromeda visiting planet Earth. According to him, this ship photographed belongs to a race, good friends of his, who belong to a colony on Rigel Centaurs. Are scientific units, working here for many decades, as it also makes scientists from Epsilon Boötis.







If they have not taken these pictures out, below are the links for you to browse through the site and see for yourselves the spacecraft for several angles using Google Street View in greater resolution. Cheers! CB LINK 1 LINK 2

### Answers of an alien from Andromeda - video hundred and seven - November 23, 2013.

- This is a short message, provided to keep you alert. We are working together and developing a plan of action with the fleet with ships of recovery Atonians, under the command of Krulians, who traveled from the Kuiper belt to your moon. These spaceships were working to collect rare minerals but were relocated to this new position and instructed about the tasks which will be required at the time. Part of our strength is also working with the Arcturians right now. Plenty of th