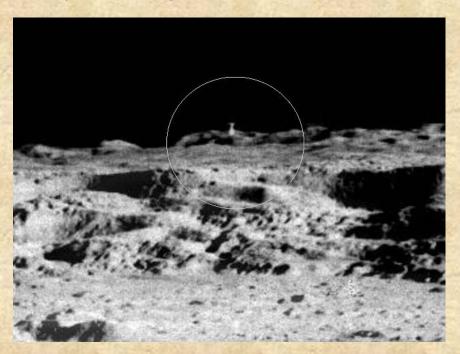

Question - We actually have on our Moon a great mother ship that was photographed by our probes, and the ruins of cities of ancient civilizations. Is there some story, or not?

- A long, long time ago, there were settlements on the moon of various races. The Earth has a diversity of life that few thousands of planets in the universe have, due to the large quantity of water. Few planets are in a temperature zone that is feasible with great amount of free water in nature. Several races have fought for control of the Earth, and in those ancient times, there was not a Community Galactica to impose any rules. The

Community Galactica has existed for only 11 million years; this is a very short period of time in terms of the universe. The struggles for control of planets happened before. The moon was the scene of several battles, and there were many large transport ships and small attack ships killed, as well as facilities left in ruins on its surface. There are also huge underground facilities on the Moon, some abandoned, but still in very good condition, and others in full operation. This is part of the Moon history. But in time, you will know everything because the Moon will be around for many millennia, we hope!