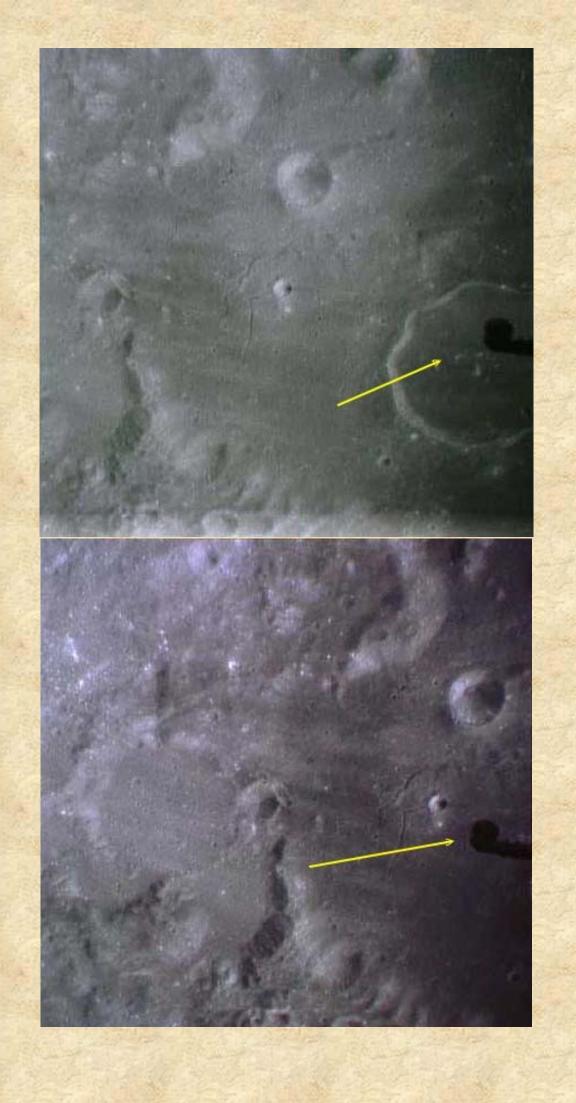

Question - We actually have on our Moon a great mother ship that was photographed by our probes, and the ruins of cities of ancient civilizations. Is there some story, or not?

- A long, long time ago, there were settlements on the moon of various races. The Earth has a diversity of life that few thousands of planets in the universe have, due to the large quantity of water. Few planets are in a temperature zone that is feasible with great amount of free water in nature. Several races have fought for control of the Earth, and in those ancient times, there was not a Community Galactica to impose any rules. The

Community Galactica has existed for only 11 million years; this is a very short period of time in terms of the universe. The struggles for control of planets happened before. The moon was the scene of several battles, and there were many large transport ships and small attack ships killed, as well as facilities left in ruins on its surface. There are also huge underground facilities on the Moon, some abandoned, but still in very good condition, and others in full operation. This is part of the Moon history. But in time, you will know everything because the Moon will be around for many millennia, we hope!