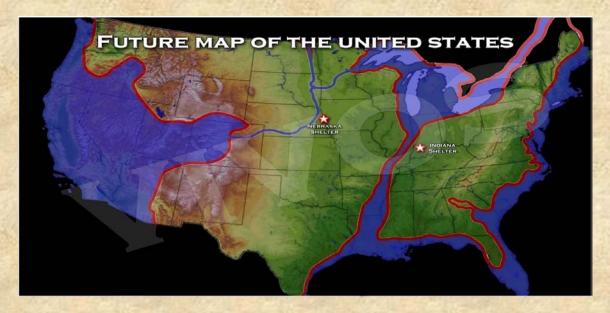

Question - How do you think the Earth transition will start? What will happen first?

- This is a question I cannot answer because there are many variables. Your society is very vulnerable on this planet. All your transportation, technology, economics, and communications are based on your recent achievements. Not a solid basis. If your satellites are disposed of, it is enough to initiate complete chaos. Your society would recede many decades overnight. A simple magnetic disturbance that is generated by a solar flare or a small variation in gravity caused by a reversal of polarity would cause everything in orbit to be launched into space at the same time. You see, your planet is growing in diameter a little every year. The reason is that the entire volcanic mass that is expelled by its crust is under great pressure and therefore low volume. When this material is exposed, it is at least three times its original volume. This causes the crust to increase as a whole and also decreases the internal pressure. This is the why the Moon is an inch away from Earth each year. It is this change in the Earth size where it will grow a little faster during a brief period of time, which causes the moon to walk away quickly to the point of equilibrium in the set. This may be enough to disrupt the orbits of all your satellites. Besides this detail, a rapid increase in crust produces side effects such as earthquakes, tsunamis, atmospheric instability, which also causes the collapse of all activities of your society for a long period of adaptation. The celestial bodies that will pass through the solar system in these coming months will also have a major impact on this balance between other planets in the system. Another variable in this equation is what governments and extremists want to do to accelerate the depopulation of entire regions, a variable totally unpredictable to us. So, this is a question that I cannot answer at any time.