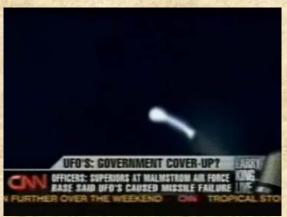

e formed. Mountains may be the first to fall. The best solution, still, the oceans, but it will not be easy to keep sailing in some regions.

- Don't use to run to other regions in search of safety, no place is safe in this rearrangement of the planet. You can postpone the inevitable for days or months, but the planet will only stabilize during 2013. Remember to keep your personal frequency at a high level, only this attitude can somehow help you and your family. Avoid follow instructions of your governments, try to survive without the sacrifice of other like, try it through without harming others, otherwise not worth to survive.

Question - Mythi, This video was released showing a probe in acting against a missile test launch in Vandenberg Air Force Base. Could you tell us what it is?







- Yes, this is a probe Pleiades, for being extremely fast, may disable nuclear warheads as well as navigation systems, even if the missile has already been released, it's much slow to our standards. The probe can reach 100 miles per second if needed. As I said, the Pleiades are the responsibility of the deactivation of such weapons throughout the world.

Question - In this satellite photo, we have an object beyond a plane, it is a probe? A spaceship? Why is not visible in the picture?



- This photo shows a spaceship passing your plane at a speed much greater than his. The speed is greater than the shutter of the camera from your satellite so it only records the trace of the passage. This ship must be traveling at a speed greater than 5000 miles per hour, slow for him but too fast for