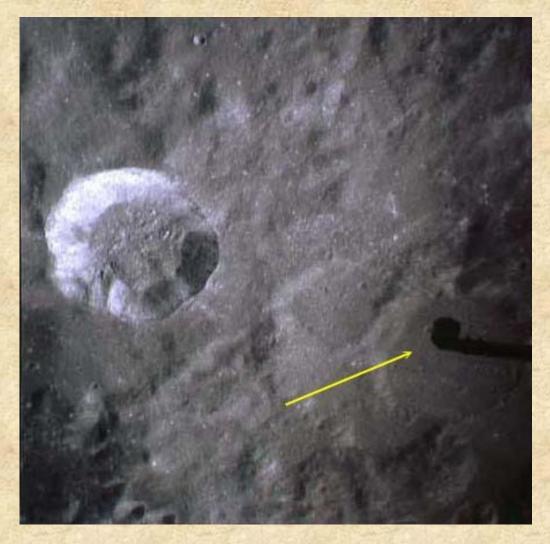

Question - We actually have on our Moon a great mother ship that was photographed by our probes, and the ruins of cities of ancient civilizations. Is there some story, or not?

- A long, long time ago, there were settlements on the moon of various races. The Earth has a diversity of life that few thousands of planets in the universe have, due to the large quantity of water. Few planets are in a temperature zone that is feasible with great amount of free water in nature. Several races have fought for control of the Earth, and in those ancient times, there was not a Community Galactica to impose any rules. The

Community Galactica has existed for only 11 million years; this is a very short period of time in terms of the universe. The struggles for control of planets happened before. The moon was the scene of several battles, and there were many large transport ships and small attack ships killed, as well as facilities left in ruins on its surface. There are also huge underground facilities on the Moon, some abandoned, but still in very good condition, and others in full operation. This is part of the Moon history. But in time, you will know everything because the Moon will be around for many millennia, we hope!