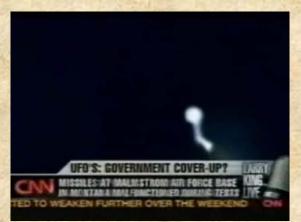

be formed. Mountains may be the first to fall. The best solution, still, the oceans, but it will not be easy to keep sailing in some regions.

- Don't use to run to other regions in search of safety, no place is safe in this rearrangement of the planet. You can postpone the inevitable for days or months, but the planet will only stabilize during 2013. Remember to keep your personal frequency at a high level, only this attitude can somehow help you and your family. Avoid follow instructions of your governments, try to survive without the sacrifice of other like, try it through without harming others, otherwise not worth to survive.

Question - Mythi, This video was released showing a probe in acting against a missile test launch in Vandenberg Air Force Base. Could you tell us what it is?







- Yes, this is a probe Pleiades, for being extremely fast, may disable nuclear warheads as well as navigation systems, even if the missile has already been released, it's much slow to our standards. The probe can reach 100 miles per second if needed. As I said, the Pleiades are the responsibility of the deactivation of such weapons throughout the world.

Question - In this satellite photo, we have an object beyond a plane, it is a probe? A spaceship? Why is not visible in the picture?



- This photo shows a spaceship passing your plane at a speed much greater than his. The speed is greater than the shutter of the camera from your satellite so it only records the trace of the passage. This ship must be traveling at a speed greater than 5000 miles per hour, slow for him but too fast f